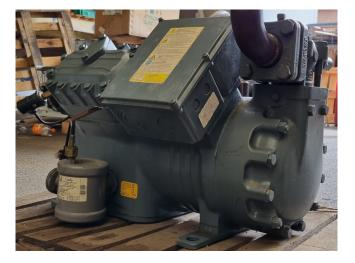

#### Used DWM D4DH5-250X-AWM/D

Used DWM D4DH5-250X-AWM/D semihermetic reciprocating compressor on Freon with a oil level system. The compressor has a displacement of 70,9 m<sup>3</sup>/h.

\*Why choose for HOSBV? Were not only the largest used refrigeration specialist in Europe, but also, we deliver all equipment solely if it has passed our extensive test. Warranty and industrial cleaning are included in your purchase. \*If requested we are happy to arrange your shipment.