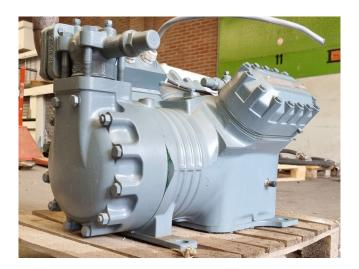

#### Used DWM D4DH5-250X-AWM/D

Used DWM D4DH5-250X-AWM/D semihermetic reciprocating compressor on Freon with a oil level system. The compressor has a displacement of 70,9 m<sup>3</sup>/h.

\*Why choose for HOSBV? Were not only the largest used refrigeration specialist in Europe, but also, we deliver all equipment solely if it has passed our extensive test. Warranty and industrial cleaning are included in your purchase. \*If requested we are happy to arrange your shipment.