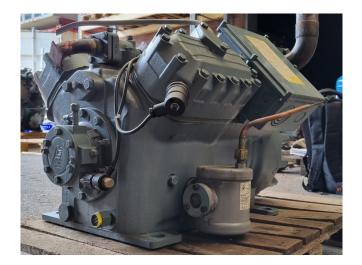

#### Used DWM D4DH5-250X-AWM/D

Used DWM D4DH5-250X-AWM/D semihermetic reciprocating compressor on Freon with a oil level system. The compressor has a displacement of 70,9 m<sup>3</sup>/h.

\*Why choose for HOSBV? Were not only the largest used refrigeration specialist in Europe, but also, we deliver all equipment solely if it has passed our extensive test. Warranty and industrial cleaning are included in your purchase. \*If requested we are happy to arrange your shipment.