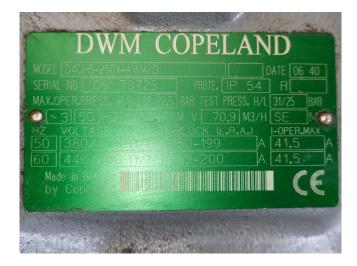

### **Specifications**

| Marka                   | DWM              |
|-------------------------|------------------|
| Тур                     | D4DH5-250X-AWM/D |
| Czynnik chłodzący       | Freon            |
| kW at 0ºC/+40ºC         | 60,8             |
| kW at -5ºC/+40ºC        | 50,4             |
| kW at -10ºC/+40ºC       | 41,3             |
| kW at -20ºC/+40ºC       | 26,7             |
| kW at -30ºC/+40ºC       | 16,0             |
| Poziom oleju w systemie | 1                |
| m3 / h                  | 70,9             |
| Uwagi                   | Y.o.b. 2006      |
| Waga kg.                | 225              |
| Rozmiary                | 670x560x520 mm   |
|                         | (LxWxH)          |
| Stock                   | 1                |

#### Used DWM D4DH5-250X-AWM/D

Used DWM D4DH5-250X-AWM/D semihermetic reciprocating compressor on Freon with a oil level system. The compressor has a displacement of 70,9 m<sup>3</sup>/h.

\*Why choose for HOSBV? Were not only the largest used refrigeration specialist in Europe, but also, we deliver all equipment solely if it has passed our extensive test. Warranty and industrial cleaning are included in your purchase. \*If requested we are happy to arrange your shipment.