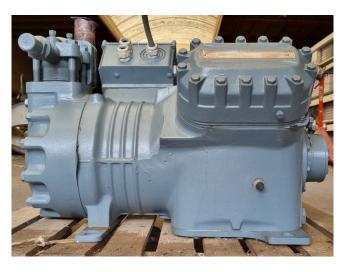

#### Used DWM D4DH5-250X-AWM/D

Used DWM D4DH5-250X-AWM/D semihermetic reciprocating compressor on Freon with a oil level system. The compressor has a displacement of 70,9 m<sup>3</sup>/h.

\*Why choose for HOSBV? Were not only the largest used refrigeration specialist in Europe, but also, we deliver all equipment solely if it has passed our extensive test. Warranty and industrial cleaning are included in your purchase. \*If requested we are happy to arrange your shipment.